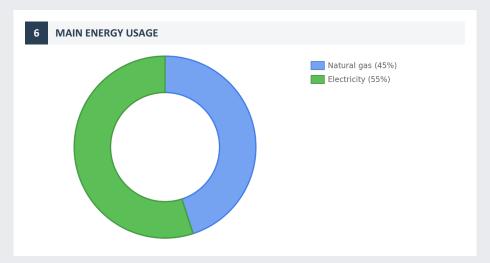

## 2018 Annual energy consumption report Get-Energy



1 COMPANY DETAILS

## Bridgestone Tatabánya Termelő Kft.

Headquarter: 2851 Környe, Kőhíd u. 1.

Tax number: 13534776-2-11

2 ELECTRICITY

over 10 GWh









7 CO<sub>2</sub> OUTPUT OF CONSUMED ENERGY

42 497 ton(s)

8 OAK TREE EQUIVALENT

42 497 tree(s)

Oak tree equivalent shows the number of oak trees, which in 50 years neutralize the CO2 output of the energy consumed in 2018.

9 RAISING AWARENESS OF EMPLOYEES

Passive reach: **100**% Active reach: **0 people** 

In connection with raising awareness of our employees they were informed about the following topics



## Company related energy efficiency advices

e-mobility, innovative insulation, fuel gas heat recovery, inverter split air conditioner, heat pump, hydraulic system adjustment, waterfilm technology, photovoltaic system, condensing boiler, energy storage, pump installation, energy monitoring, power factor correction



## Household related energy efficiency advices

innovative ins