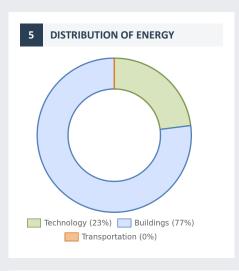

## 2018 Annual energy consumption report Get-Energy



1 COMPANY DETAILS

## Bridgestone Tatabánya Termelő Kft.

Headquarter: 2851 Környe, Kőhíd u. 1.

Tax number: 13534776-2-11

2 ELECTRICITY

over 10 GWh









7 CO<sub>2</sub> OUTPUT OF CONSUMED ENERGY

42 497 ton(s)

8 OAK TREE EQUIVALENT

42 497 tree(s)

Oak tree equivalent shows the number of oak trees, which in 50 years neutralize the CO2 output of the energy consumed in 2018.

9 RAISING AWARENESS OF EMPLOYEES

Passive reach: **100**% Active reach: **0 people** 

In connection with raising awareness of our employees they were informed about the following topics



## Company related energy efficiency advices

e-mobility, innovative insulation, fuel gas heat recovery, inverter split air conditioner, heat pump, hydraulic system adjustment, waterfilm technology, photovoltaic system, condensing boiler, energy storage, pump installation, energy monitoring, power factor correction



## Household related energy efficiency advices

innovative i