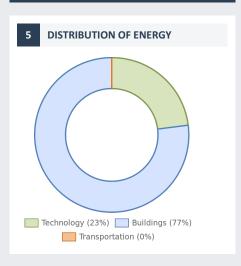

## 2019 Annual energy consumption report Get-Energy



**COMPANY DETAILS** 

## Bridgestone Tatabánya Termelő Kft.

Headquarter: 2851 Környe, Kőhíd u. 1.

Tax number: 13534776-2-11

**ELECTRICITY** over 10 GWh

**NATURAL GAS** over 2 000 000 m<sup>3</sup>

**DISTRICT HEATING** 0 - 3 400 GJ





CO<sub>2</sub> OUTPUT OF CONSUMED ENERGY

## 42 643 ton(s)

**OAK TREE EQUIVALENT** 

## 42 643 tree(s)

Oak tree equivalent shows the number of oak trees, which in 50 years neutralize the CO2 output of the energy consumed in 2019.

**RAISING AWARENESS OF EMPLOYEES** 

Passive reach: 100% Active reach: 2040 people

In connection with raising awareness of our employees they were informed about the following topics

Company related energy efficiency advices

Household related energy efficiency advices

submeter, electric vehicle (ev), frequency controlled screw compressor, reusable thermal insulation blanket, geothermal heating systems, stoker, heat recovery system to compressors, storage, self cleaning and antivirus air duct

environmentally consious tips for home office time, smart hom