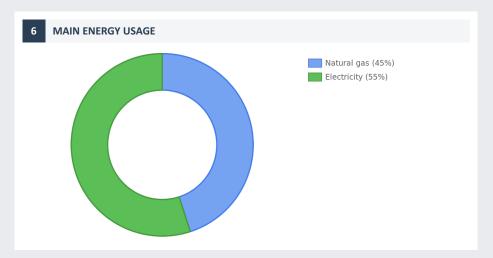

## 2019 Annual energy consumption report Get-Energy



**COMPANY DETAILS** 

## Bridgestone Tatabánya Termelő Kft.

Headquarter: 2851 Környe, Kőhíd u. 1.

Tax number: 13534776-2-11

**ELECTRICITY** over 10 GWh

**NATURAL GAS** over 2 000 000 m<sup>3</sup>

**DISTRICT HEATING** 0 - 3 400 GJ





CO<sub>2</sub> OUTPUT OF CONSUMED ENERGY

## 42 643 ton(s)

**OAK TREE EQUIVALENT** 

## 42 643 tree(s)

Oak tree equivalent shows the number of oak trees, which in 50 years neutralize the CO2 output of the energy consumed in 2019.

**RAISING AWARENESS OF EMPLOYEES** 

Passive reach: 100% Active reach: 2040 people

In connection with raising awareness of our employees they were informed about the following topics

Company related energy efficiency advices

Household related energy efficiency advices

submeter, electric vehicle (ev), frequency controlled screw compressor, reusable thermal insulation blanket, geothermal heating systems, stoker, heat recovery system to compressors, storage, self cleaning and antivirus air duct

environmentally consious tips for home office time, smart home,