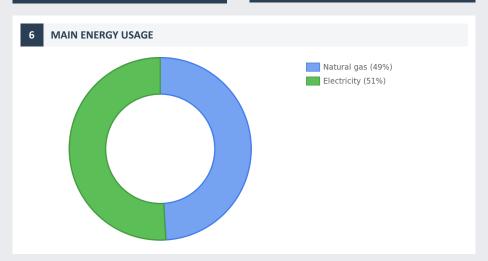

## 2020 Annual energy consumption report Get-Energy



**COMPANY DETAILS** 

## Bridgestone Tatabánya Termelő Kft.

Headquarter: 2851 Környe, Kőhíd u. 1.

Tax number: 13534776-2-11

**ELECTRICITY** over 10 GWh

**NATURAL GAS** over 2 000 000 m<sup>3</sup>

**DISTRICT HEATING** 0 - 3 400 GJ





CO<sub>2</sub> OUTPUT OF CONSUMED ENERGY

**OAK TREE EQUIVALENT** 

## 39 042 ton(s)

## 39 042 tree(s)

Oak tree equivalent shows the number of oak trees, which in 50 years neutralize the CO2 output of the energy consumed in 2020.

**RAISING AWARENESS OF EMPLOYEES** 

Passive reach: 100% Active reach: 1200 people

In connection with raising awareness of our employees they were informed about the following topics

Company related energy efficiency advices

Household related energy efficiency advices

submeter, electric vehicle (ev), frequency controlled screw compressor, reusable thermal insulation blanket, geothermal heating systems, stoker, heat recovery system to compressors, storage, self cleaning and antivirus air duct

environmentally consious tips for home office time, smart home,