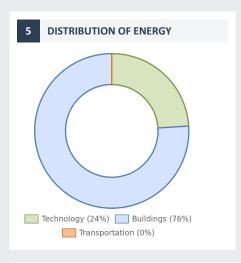

## 2020 Annual energy consumption report Get-Energy



**COMPANY DETAILS** 

## Bridgestone Tatabánya Termelő Kft.

Headquarter: 2851 Környe, Kőhíd u. 1.

Tax number: 13534776-2-11

**ELECTRICITY** over 10 GWh

**NATURAL GAS** over 2 000 000 m<sup>3</sup>

**DISTRICT HEATING** 0 - 3 400 GJ





CO<sub>2</sub> OUTPUT OF CONSUMED ENERGY

**OAK TREE EQUIVALENT** 

## 39 042 ton(s)

## 39 042 tree(s)

Oak tree equivalent shows the number of oak trees, which in 50 years neutralize the CO2 output of the energy consumed in 2020.

**RAISING AWARENESS OF EMPLOYEES** 

Passive reach: 100% Active reach: 1200 people

In connection with raising awareness of our employees they were informed about the following topics

Company related energy efficiency advices

Household related energy efficiency advices

submeter, electric vehicle (ev), frequency controlled screw compressor, reusable thermal insulation blanket, geothermal heating systems, stoker, heat recovery system to compressors, storage, self cleaning and antivirus air duct

environmentally consious tips for home office time, smart hom